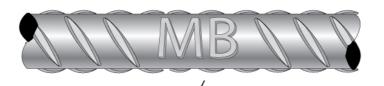

#### **Bar Markings**

Mesh & Bar Marking

Tag

To check the validity of this certificate please scan the above Static QR Code with the ACRS Cloud App or visit www.steelcertification.com

Cert. Ref.: 038-01 100302