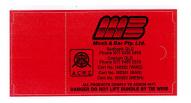

#### **Bar Markings**

Mesh & Bar Marking

Tag

To check the validity of this certificate please scan the above Static QR Code with the ACRS Cloud App or visit www.steelcertification.com

Cert. Ref.: 038-01 100302